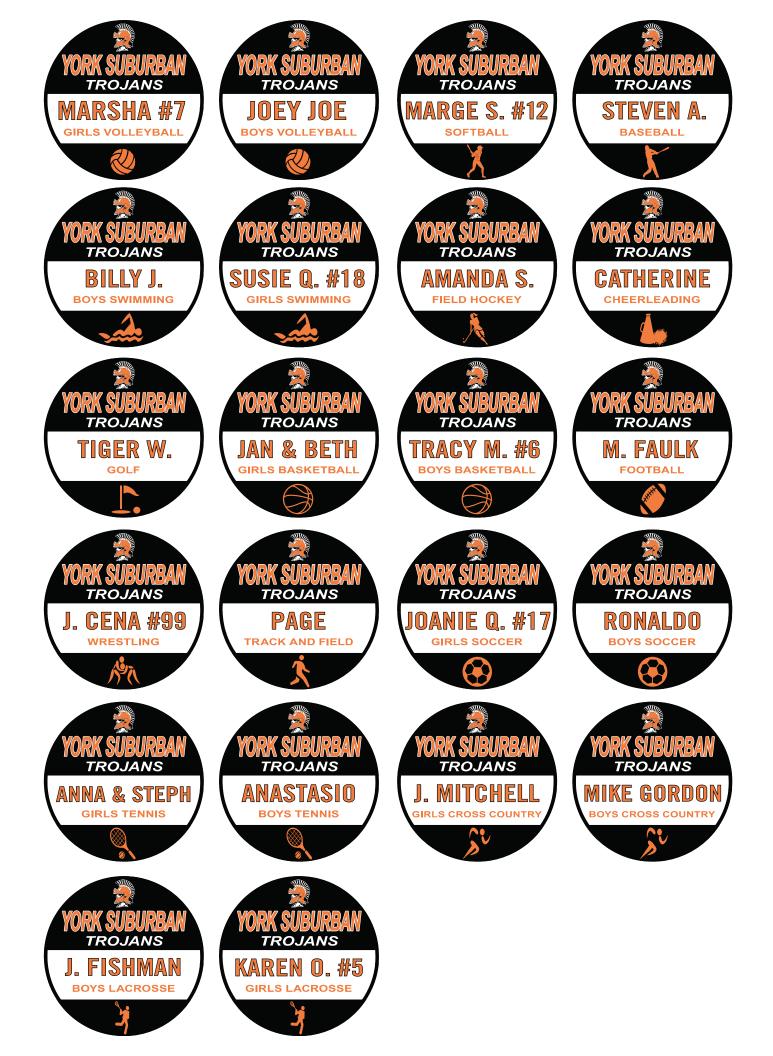

| ORDERED BY:<br>Name: |                                                                                                                                               |                                                                                                                                                                                         | FALL ORDER<br>DUE BY: |                                                                                                                                             |
|----------------------|-----------------------------------------------------------------------------------------------------------------------------------------------|-----------------------------------------------------------------------------------------------------------------------------------------------------------------------------------------|-----------------------|---------------------------------------------------------------------------------------------------------------------------------------------|
| Phon<br>Email        |                                                                                                                                               |                                                                                                                                                                                         |                       | August 23rd                                                                                                                                 |
|                      | 5.63" PLEASE SUBMIT ONE FO Basketball - BOYS Basketball - GIRLS Cheerleading Cross Country - BOYS Cross Country - GIRLS Field Hockey Football | Circle Magnet - Personalize<br>ORM PER SPORT - CHE<br>Golf<br>Lacrosse - BOYS<br>Lacrosse - GIRLS<br>Soccer - BOYS<br>Soccer - GIRLS<br>Softball<br>Swimming - BOYS<br>Swimming - GIRLS |                       | IE BOX BELOW<br>Tennis - BOYS<br>Tennis - GIRLS<br>Track & Field<br>Wrestling<br>Volleyball - BOYS<br>Volleyball - GIRLS<br>None<br>Custom: |
|                      | NAME - EXACTLY AS IT SHOULD A                                                                                                                 | PPEAR ON MAGNET:                                                                                                                                                                        |                       | No Name                                                                                                                                     |
|                      | JERSEY NUMBER (if applicable)<br>#                                                                                                            |                                                                                                                                                                                         |                       | No Number                                                                                                                                   |
| Qua                  | ntity: x \$10 eacl                                                                                                                            | h = Total Amount End                                                                                                                                                                    | closed                | \$                                                                                                                                          |
|                      |                                                                                                                                               | CASH<br>CHECK #<br>Payable to "York Suburba                                                                                                                                             | n All-Spc             | orts Booster Club"                                                                                                                          |
|                      | For questions or more infor<br>or Rachel Quinn at                                                                                             | mation please contact: Y<br>: ysasbcsec@yahoo.com (                                                                                                                                     |                       | -                                                                                                                                           |
|                      |                                                                                                                                               | m and money into the<br>than 3:00pm on Augus                                                                                                                                            | -                     | School office                                                                                                                               |