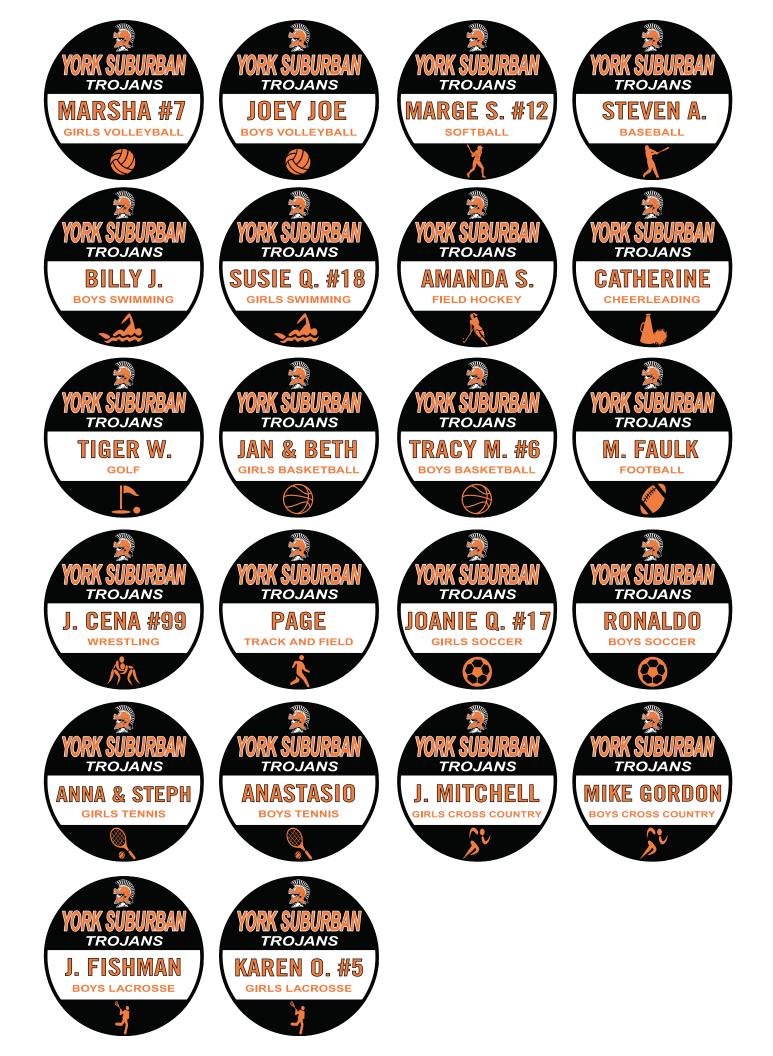

| York Suburban Booster Club<br>Magnet Order Form                                                                       |                                                                                                                                                        |                                                                                                                                                                                            |            |                                                                                                                                            |
|-----------------------------------------------------------------------------------------------------------------------|--------------------------------------------------------------------------------------------------------------------------------------------------------|--------------------------------------------------------------------------------------------------------------------------------------------------------------------------------------------|------------|--------------------------------------------------------------------------------------------------------------------------------------------|
| ORDERED BY:                                                                                                           |                                                                                                                                                        |                                                                                                                                                                                            | FALL ORDER |                                                                                                                                            |
| Name:                                                                                                                 |                                                                                                                                                        |                                                                                                                                                                                            | DUE BY:    |                                                                                                                                            |
| Phon<br>Email                                                                                                         |                                                                                                                                                        |                                                                                                                                                                                            |            | September 7th                                                                                                                              |
|                                                                                                                       | 5.63" PLEASE SUBMIT ONE FO Baseball Basketball - BOYS Basketball - GIRLS Cheerleading Cross Country - BOYS Cross Country - GIRLS Field Hockey Football | Circle Magnet - Personalized<br>DRM PER SPORT - CHECI<br>Golf<br>Lacrosse - BOYS<br>Lacrosse - GIRLS<br>Soccer - BOYS<br>Soccer - GIRLS<br>Softball<br>Swimming - BOYS<br>Swimming - GIRLS |            | E BOX BELOW<br>Tennis - BOYS<br>Tennis - GIRLS<br>Track & Field<br>Wrestling<br>Volleyball - BOYS<br>Volleyball - GIRLS<br>None<br>Custom: |
|                                                                                                                       | NAME - EXACTLY AS IT SHOULD A                                                                                                                          | PPEAR ON MAGNET:                                                                                                                                                                           |            | No Name                                                                                                                                    |
|                                                                                                                       | JERSEY NUMBER (if applicable) #                                                                                                                        |                                                                                                                                                                                            |            | No Number                                                                                                                                  |
| Quantity: x \$10 each = Total Amount Enclosed \$                                                                      |                                                                                                                                                        |                                                                                                                                                                                            |            |                                                                                                                                            |
|                                                                                                                       |                                                                                                                                                        | CASH<br>CHECK #<br>Payable to "York Suburban A                                                                                                                                             | \ll-Spo    | rts Booster Club"                                                                                                                          |
| For questions or more information please contact:<br>Your team representative or Rachel Quinn at jeeprae973@gmail.com |                                                                                                                                                        |                                                                                                                                                                                            |            |                                                                                                                                            |
| Please turn order form and money into the High School office<br>no later than 3:00pm on September 7th.                |                                                                                                                                                        |                                                                                                                                                                                            |            |                                                                                                                                            |